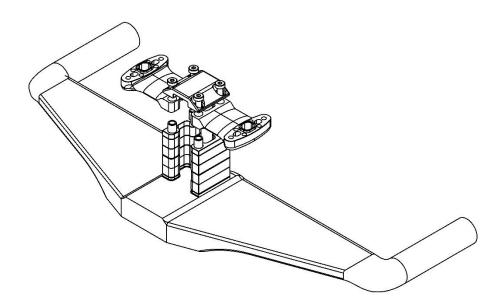

## AEROBAR TWO / AEROBAR THREE SETUP SUPPLEMENT CANYON SPEEDMAX CF SLX H48/H49

The H48/49 AB03 basebar adapters are designed to function with the original spacer stack of the Canyon Speedmax H48/49 basebar. Replacement low-head M5 x 12 mm Torx screws have been supplied for the spacer stack top plate. We recommend the use of MOTOREX Bike Grease on these connection screws.

## STACK HEIGHT ADJUSTEMENT

Stack height adjustment for the H48/H49 is made via our AB spacer stack, atop the AB basebar adapters.

Please refer to the below spacer and bolt chart and ensure that you select the correct bolt length for the spacer stack installed.