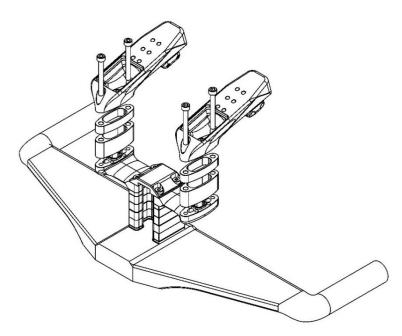

## STACK HEIGHT ADJUSTEMENT

Stack height adjustment for the H48/H49 is made via our AB spacer stack, atop the AB basebar adapters.

Please refer to the below spacer and bolt chart and ensure that you select the correct bolt length for the spacer stack installed.

**NOTE:** We recommend the application of MOTOREX Bike Grease for the stack spacer bolts, with a torque of **6 Nm**.

## **CANYON SPEEDMAX CF SLX H48/49 SPACER AND BOLT CHART**

| COMPONENTS                       | SPACER STACK (MM) | M5 BOLT LENGTH (MM) |
|----------------------------------|-------------------|---------------------|
| EXTENSION CLAMP OR ANGLED SPACER | 0                 | 14                  |
| EXTENSION CLAMP OR ANGLED SPACER | 1 X 10 MM         | 25                  |
| EXTENSION CLAMP OR ANGLED SPACER | 1 X 20 MM         | 35                  |
| EXTENSION CLAMP OR ANGLED SPACER | 3 X 10 MM         | 45                  |