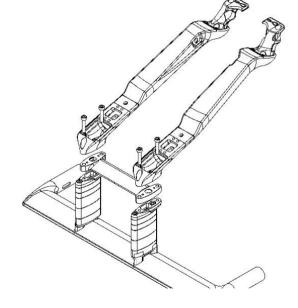

## AB02/AB03 EXTENSION CONNECTION - 110 AND 95 MM BRIDGE

When using our 95 or 110 mm bridge options in combination with the offset and angled offset spacers, we recommend using the bridge on top of the offset spacer. We recommend the application of **MOTOREX Bike Grease** and suggest a bolt torque of **6 Nm**.

#### AB02/AB03 SPACER BOLT SELECTION - 95 AND 110MM BRIDGE OPTIONS

| ESSENTIAL COMPONENTS                 | BRIDGE OPTION        | M5 BOLT LENGTH (MM) |
|--------------------------------------|----------------------|---------------------|
| OFFSET SPACER / ANGLED OFFSET SPACER | 95 MM OR 110 MM      | 14                  |
| AB02/AB03 EXTENSION                  | CONNECTION TO BRIDGE | 14                  |