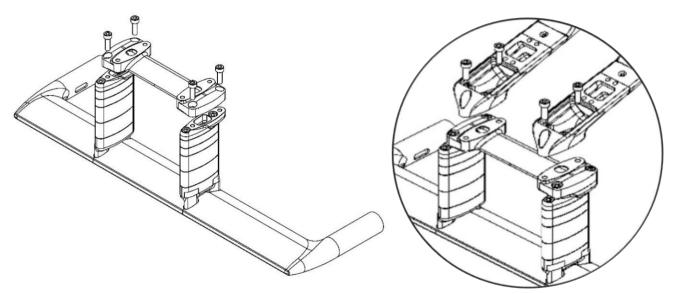

## AEROBAR TWO / AEROBAR THREE EXTENSION CONNECTION - WITH 125 MM BRIDGE

The bridge sits above the angled spacer, below the AB02 / AB03 extension clamp. Please ensure the use of the correct bolt length, according to the bridge in use. We recommend the application of **MOTOREX Bike Grease** and suggest a bolt torque of **6 Nm**.

AB02 / AB03 CLAMP BOLT SELECTION - 125 MM BRIDGES

| ESSENTIAL COMPONENTS                 | BRIDGE OPTION       | M5 BOLT LENGTH (MM) |
|--------------------------------------|---------------------|---------------------|
| OFFSET SPACER / ANGLED OFFSET SPACER | NON-UCI – 125 MM    | 16                  |
| OFFSET SPACER / ANGLED OFFSET SPACER | UCI BRIDGE – 125 MM | 25                  |