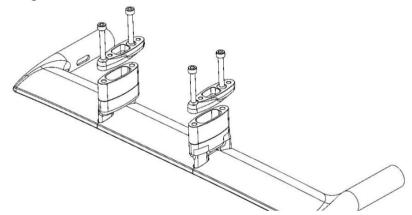

# AEROBAR TWO / THREE SETUP SUPPLEMENT OFFSET SPACERS AND BOLT REQUIREMENTS

Available in both offset and angled offset configurations, offset spacers shift the entire extension forward on the spacer stack. Whatever the configuration, these spacers clamp down atop the spacer stack and must be clamped down using the correct bolt length, for the spacer configuration installed.

#### AB02 / AB03 W/OFFSET SPACER BOLT SELECTION

| ESSENTIAL COMPONENTS            | SPACER STACK (MM) | M5 BOLT LENGTH (MM) |
|---------------------------------|-------------------|---------------------|
| BASEBAR ADAPTER + OFFSET SPACER | 0                 | 14                  |
| BASEBAR ADAPTER + OFFSET SPACER | 10                | 25                  |
| BASEBAR ADAPTER + OFFSET SPACER | 20                | 35                  |
| BASEBAR ADAPTER + OFFSET SPACER | 30                | 45                  |
| BASEBAR ADAPTER + OFFSET SPACER | 40                | 55                  |
| BASEBAR ADAPTER + OFFSET SPACER | 50                | 65                  |
| BASEBAR ADAPTER + OFFSET SPACER | 60                | 75                  |