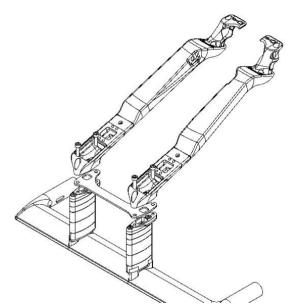

## AEROBAR TWO / AEROBAR THREE EXTENSION CONNECTION - WITH 125 MM BRIDGE

The bridge sits above the angled spacer, below the AB02 / AB03 extension clamp. Please ensure the use of the correct bolt length, according to the bridge in use. We recommend the application of **MOTOREX Bike Grease** and suggest a bolt torque of **6 Nm**.

AB02 / AB03 CLAMP BOLT SELECTION - 125 MM BRIDGES

| ESSENTIAL COMPONENTS                 | BRIDGE OPTION       | M5 BOLT LENGTH (MM) |
|--------------------------------------|---------------------|---------------------|
| OFFSET SPACER / ANGLED OFFSET SPACER | NON-UCI – 125 MM    | 16                  |
| OFFSET SPACER / ANGLED OFFSET SPACER | UCI BRIDGE – 125 MM | 25                  |