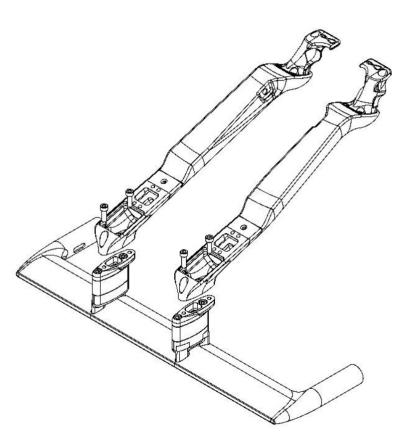

### **AEROBAR TWO / AEROBAR THREE EXTENSION CONNECTION - WITHOUT BRIDGE**

When connecting AB02 / AB03 extensions to offset or angled offset spacers, without the use of a bridge, the extensions connect to the offset spacer using **M5 x 14 mm screws**.